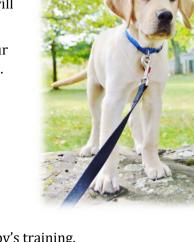

# The NEADS Name a Puppy Program

You may see just a cute puppy... We see a future Service Dog that will change lives... that will open doors figuratively and literally... that will make every day a little better and brighter...

You can be part of this life-changing story when you name one of our newly arriving puppies through the NEADS Name a Puppy Program.

Your donation of \$3,500 or \$4,000 helps NEADS raise and train a future Service Dog or Breeder Dog. Service Dogs provide increased independence and connection for people in need. Breeder Dogs contribute to the next generation of World Class Service Dogs.

### Name a Puppy Program (\$3,500)

- Quarterly updates and periodic photos throughout the puppy's training.
- If the puppy becomes a Service Dog, you will receive notification when the puppy you named is matched with a human partner and also an invitation to the Service Dog team's graduation.
- If the puppy becomes a Breeder Dog, you will receive notification when it delivers or fathers its first litter.
- Charitable tax deduction.