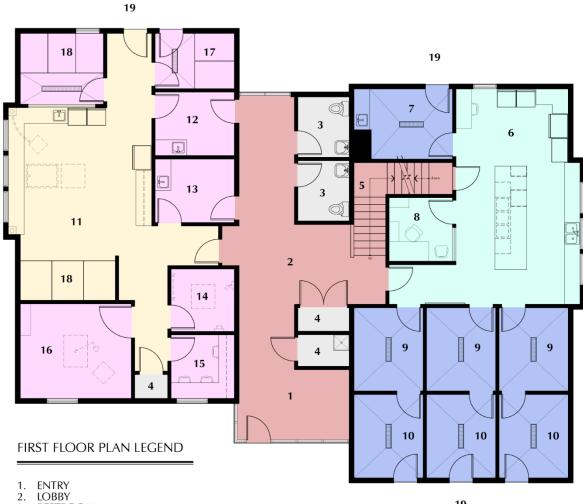

- RESTROOM
- **CLOSETS**
- 5. **STAIRS**
- 6. 7. **ELC WORK HUB**
- SPECIAL CARE UNIT
- ELC OFFICE 8.
- SOCIALIZATION ROOM
- 10. BEDROOM
- 11. VETERINARY PREP/TREATMENT
- 12. EXAM 1 13. EXAM 2
- 14. XRAY 15. VET OFFICE
- 16. SURGERY
  17. SPECIAL CARE UNIT
- 18. PATIENT KENNELS
- 19. PLAY YARD

FIRST FLOOR PLAN

19

# VETERINARY CLINIC NAMING OPPORTUNITIES

| Building1,000,000       | RESERVED      |
|-------------------------|---------------|
| Surgery                 | \$500,000     |
| Surgery Prep Area       | \$250,000     |
| Lobby                   | \$200,000     |
| Entryway                | \$150,000     |
| Special Care Unit       | \$75,000      |
| Exam Room (2 available) | . \$75,000 ea |
| X-Ray Room              | \$50,000      |
| Office                  | \$30,000      |
| Outside Spaces          | \$10,000      |
| Dog Runs (3 available)  | \$10,000 ea   |
| Vet Clinic Supply       | \$6,000       |

# LAURA J. NILES EARLY LEARNING CENTER NAMING OPPORTUNITIES

| Work Hub\$100,000 RESERVED                   |
|----------------------------------------------|
| Office\$30,000                               |
| Special Care Unit\$30,000                    |
| Puppy Bedroom (3 available) \$15,000 ea      |
| - 3 RESERVED                                 |
| Socialization Room (3 available) \$15,000 ea |
| Specialized Care Unit Play Yard\$10,000      |
| Outdoor Play Yard (2 avail.) \$10,000 ea     |
| - 2 RESERVED                                 |
| ELC Supply Room\$6,000                       |