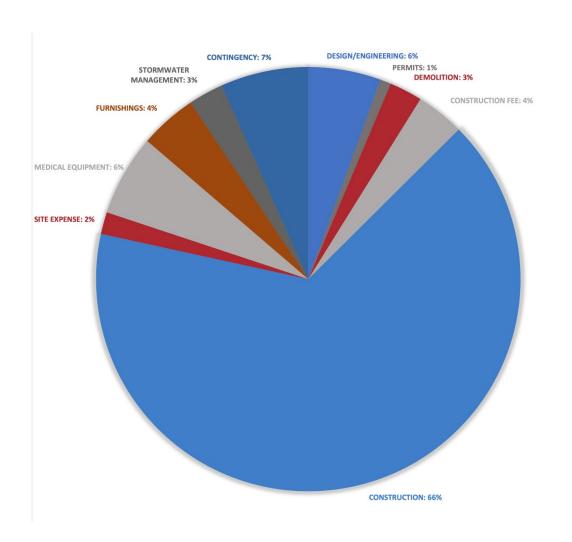

#### **FUNDRAISING GOALS**

To fund the Veterinary Clinic and Early Learning Center, the NEADS Board of Directors and Staff is continuing the *Foundations for the Future* initiative.

This \$3M goal includes all costs associated with the project: