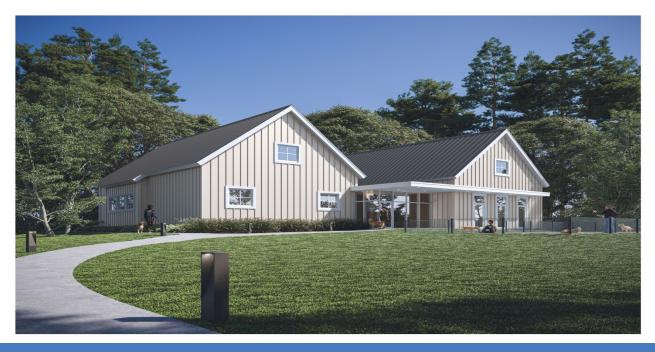

# THE NEADS VETERINARY CLINIC AND EARLY LEARNING CENTER: A NEW CENTER FOR WELLNESS AND GROWTH

NEADS is raising \$3M to build a Veterinary Clinic and new home for the Laura J. Niles Early Learning Center, continuing our *Foundations for the Future* fundraising initiative. *Foundations for the Future*, which began with the Kathy Foreman Client House, the Hawkins Foundation Canine Center, and the NEADS Breeding Center, is designed to expand our capacity to serve clients, modernize our facilities, and ensure NEADS remains a leader in Service Dog training for years to come.

#### **IMPACT STATEMENT**

NEADS has always been deeply committed to the health and well-being of our World Class Service Dogs. Now, we're expanding our capacity for care with the construction of a dedicated veterinary clinic and surgical suite on our Princeton campus. This transformative project will also provide a brand-new home for our Laura J. Niles Early Learning Center, where future generations of Service Dogs take an important step on their life-changing journey.

FIRST FLOOR PLAN

19